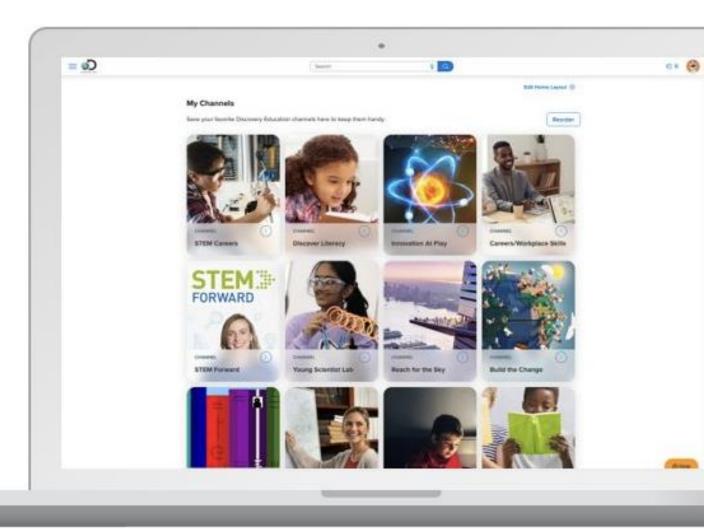

#### Resources For Health Science Teachers

#### Resources For Health Science Teachers

- Ready to Use Activities
- Career Explorations
- Skill Builders/Investigations –
   Human Body, Impact of Health Inequity
- <u>Interactives</u>
- Reading Passages
- Channels <u>Astrazenca</u>, <u>Health and Science</u>, <u>Futurelab+</u>
- <u>Podcasts</u>