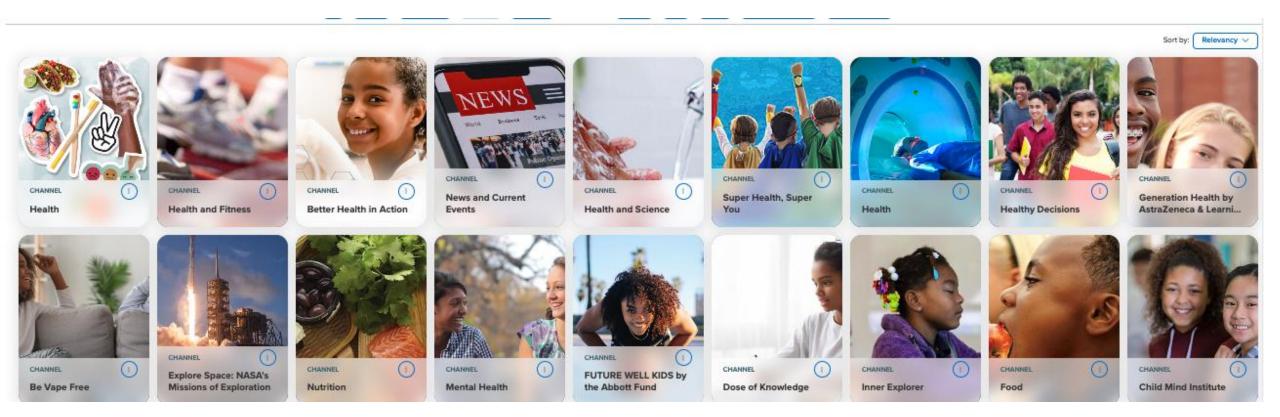

#### Resources For Health Science Teachers

#### Resources For Health Science Teachers

- Ready to Use Activities
- Career Explorations
- Skill Builders/Investigations –
   Human Body, Impact of Health Inequity
- <u>Interactives</u>
- Reading Passages
- Channels <u>Astrazenca</u>, <u>Health and Science</u>, <u>Futurelab+</u>
- <u>Podcasts</u>